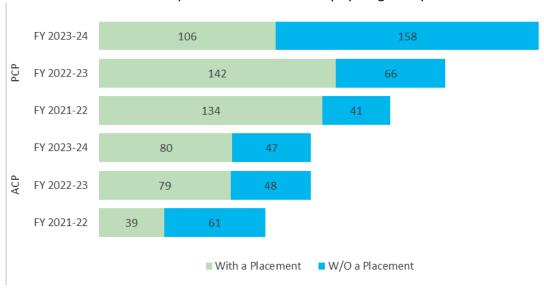

## **Preceptor Activity**

PHSA had a total of 857 active preceptors supporting students on placements in FY 2023-24 across all PHSA disciplines, up 96 from 2022-23. Along with increased total number of preceptors, the number with an active placement also increased by 108.

The number of preceptors with and without an active placement by fiscal year for nursing is shown in Figure 1 and for non-nursing in Figure 2. Reviewing the number of active preceptors with and without a placement, allows leaders to ensure they have identified and supported people to be preceptors in alignment with both individual team member's goals and overall capacity for supporting students.