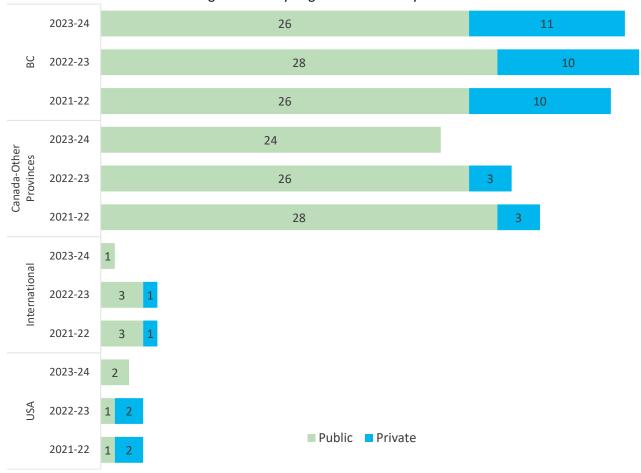

PHSA has affiliation agreements with sixty-four (64) educational institutions, in both the public (83%) and private (17%) sector. See Figure 4 for a breakdown by region and sector. In addition to these, BCEHS has affiliation agreements with JIBC, Columbia Paramedic Academy, and AET Paramedic Academy. PHSA also has an inter-health authority agreement in place with other BC Health Authorities, First Nations Health Authority, and BC Emergency Health Services to support continuing professional development.

FIGURE 4: Number of Affiliation Agreements by Region and Sector by Fiscal Year

While PHSA has 64 partnerships in place, 90% of student practice hours for FY 2023-24 were with ten public institutions (see Figure 5). Find a detailed listing of student hours by institution, discipline and sub-discipline in Appendix E. PHSA continues to value its relationships with academic partners. Note that student hours for UBC does not include medical student/resident placements.