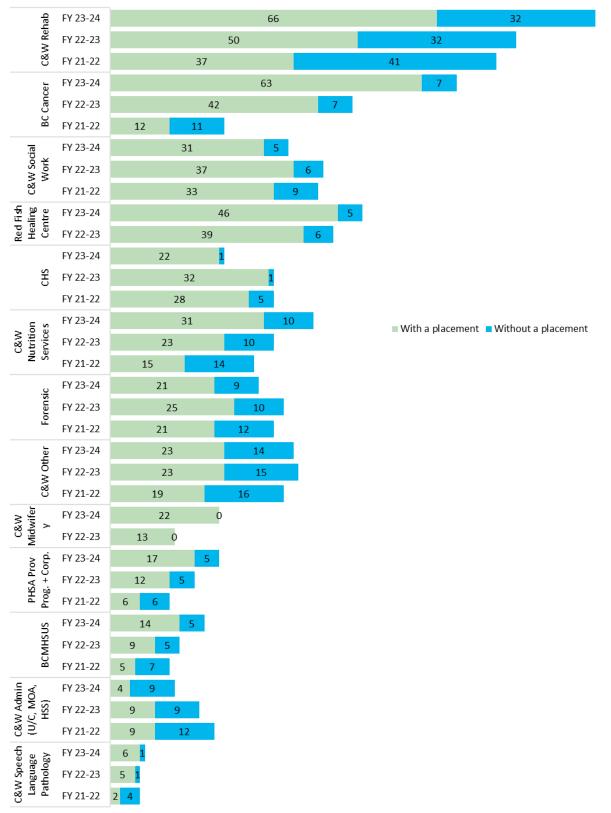

## **Preceptor Activity**

PHSA had a total of 857 active preceptors supporting students on placements in FY 2023-24 across all PHSA disciplines, up 96 from 2022-23. Along with increased total number of preceptors, the number with an active placement also increased by 108.

The number of preceptors with and without an active placement by fiscal year for nursing is shown in Figure 1 and for non-nursing in Figure 2. Reviewing the number of active preceptors with and without a placement, allows leaders to ensure they have identified and supported people to be preceptors in alignment with both individual team member's goals and overall capacity for supporting students.

FIGURE 2: Number of Preceptors by Student Placement Activity and Fiscal Year - All Other Disciplines

The number of active preceptors in BC Emergency Health Services (BCEHS) is detailed below in Figure 3. This includes all active preceptors for the Primary Care Paramedic and Advanced Care Paramedic courses. While a preceptor may be trained, they may not be actively taking students. Supervision by preceptors in BCEHS' other programs (Critical Care Paramedic, Infant Transfer Team, and Dispatch) are excluded.

FIGURE 3: Number of BCEHS Preceptors & Placement Activity by Program by Fiscal Year

One element of Student Education is staff time related to direct supervision of students. These activities include orientation of the students/faculty to the site, unit and/or program, planning of daily learning activities that meet learning objectives, skill demonstrations, supervision of students while they practice, supporting student performance; and, contributing to student assessments and evaluations. To determine the number of full-time staff needed to preceptor students, the number of preceptorship hours are divided by 1,950, the full-time hours of one FTE. Not included in the estimate are time associated with preceptor training, student education administration, clinical educator time in support of student education activities, equipment and supplies, orientation, ID cards, impact on diagnostics, drugs and therapies, computer access, simulation learning events, or other related time and resources. There are additional in-kind costs that teams contribute to student education, but quantifying the approximate staff time is one way of acknowledging PHSA's commitment to students and academic partners across the province.