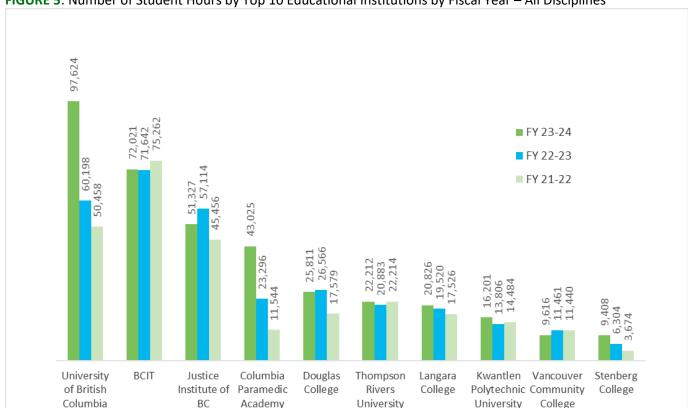

FIGURE 4: Number of Affiliation Agreements by Region and Sector by Fiscal Year

While PHSA has 64 partnerships in place, 90% of student practice hours for FY 2023-24 were with ten public institutions (see Figure 5). Find a detailed listing of student hours by institution, discipline and sub-discipline in Appendix E. PHSA continues to value its relationships with academic partners. Note that student hours for UBC does not include medical student/resident placements.

FIGURE 5: Number of Student Hours by Top 10 Educational Institutions by Fiscal Year – All Disciplines

Table 8 details the total number of students for the top five educational institutions by discipline and sub-discipline for each program. The numbers below exclude medical students/residents. Find site specific detail in the applicable program section.